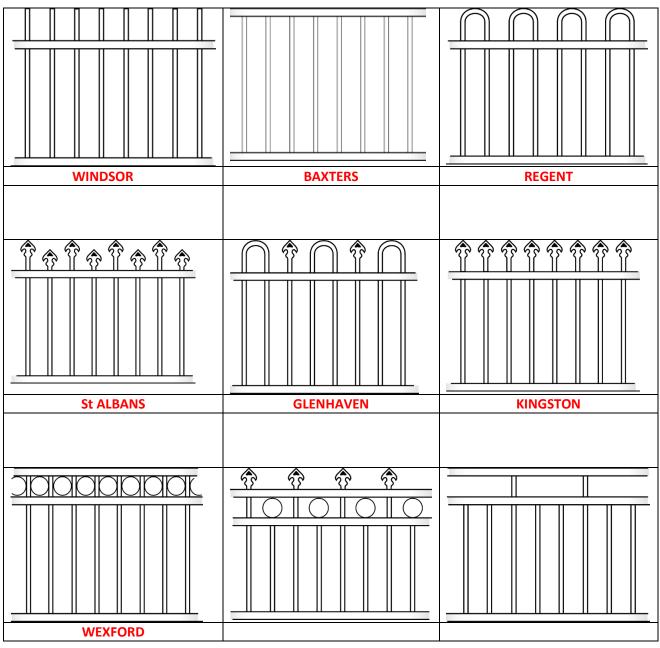

## **POORAKA FENCING SUPPLIES**

80 Research Road, Pooraka S.A. 5095 – P: 08 8260 6611 F: 08 8260 5961 info@poorakafencing.com - www.poorakafencing.com.au

• Contact us for **more** designs to choose from

- Standard heights start from 900mm, 1200mm,1500mm to 1800mm (special sizes available )
  - Standard panel widths 2350mm on the rail (special size available)
  - Standard panel widths 2420mm punched through the rail (special sizes available)
    - Large range of powder coating colors to choose from <u>www.interpon.com.au</u>
- 35+ Years in Fencing We have been manufacturing our Tubular fencing panels for over25 years