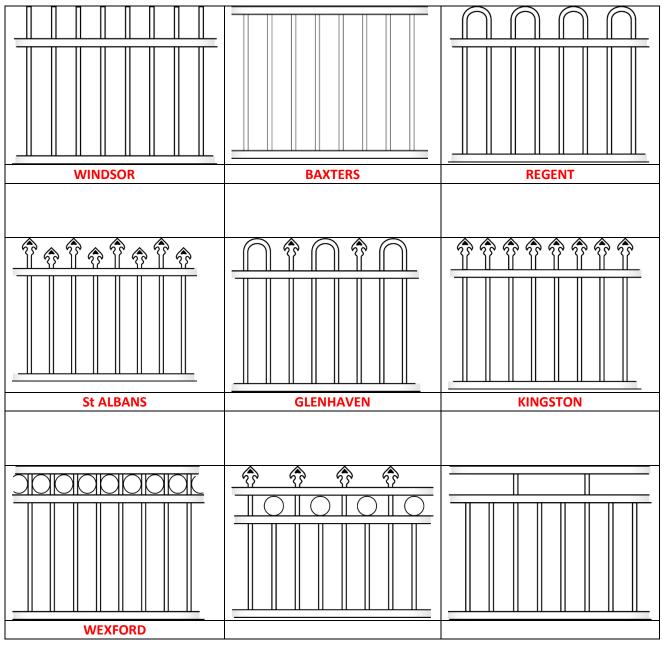

## **POORAKA FENCING SUPPLIES**

80 Research Road, Pooraka S.A. 5095 - P: 08 8260 6611 F: 08 8260 5961 info@poorakafencing.com - www.poorakafencing.com.au

Contact us for more designs to choose from •

- Standard heights start from 900mm, 1200mm, 1500mm to 1800mm (special sizes available )
  - Standard panel widths 2350mm on the rail (special size available) •
  - Standard panel widths 2420mm punched through the rail (special sizes available)
    - Large range of powder coating colors to choose from <u>www.interpon.com.au</u> •
- 35+ Years in Fencing We have been manufacturing our Tubular fencing panels for over25 years

Supply Only or Supply and Install -Phone us today for a free quote - (08) 8260 6611